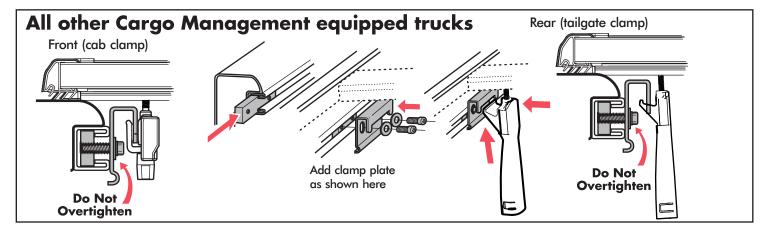

Center the L-channel with the tool box and truck bed

Ensure L-channel clamp is positioned under bed wall flange. Hand tighten until clamp contacts, then tighten an additional two turns.

Do not secure to only lip of bedliner or wall cap.

Do Not Use Wrench or Over Tighten!

Place assembled cover front rail on top of the L-channel.

Center the cover side to side with the tool box. Unfold the cover fully and adjust position over the truck bed for proper front (cab)/
rear (tailgate) alignment.

Carefully refold the cover without shifting its position on the truck bed.

Extang Corporation 5400 S. State Road Ann Arbor, MI 48108 734-677-0444, Fax: 734-677-8409

TRUCK HERO

Item No. 31822018-30 04.17 © Extang, Corp., 2017. Printed in USA