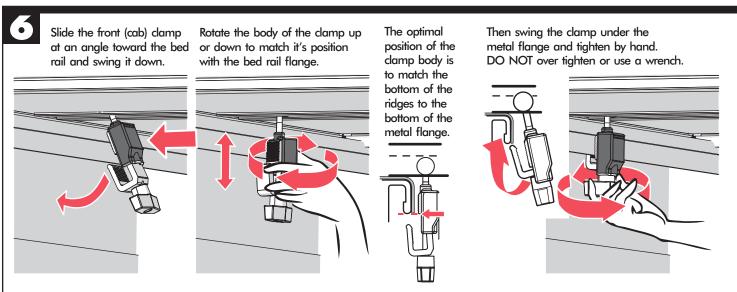

Center the L-channel with the tool box and truck bed

Ensure L-channel clamp is positioned under bed wall flange. Hand tighten until clamp contacts, then tighten an additional two turns.

Do not secure to only lip of bedliner or wall cap.

Do Not Use Wrench or Over Tighten!

Place assembled cover front rail on top of the L-channel.

Center the cover side to side with the tool box. Unfold the cover fully and adjust position over the truck bed for proper front (cab)/
rear (tailgate) alignment.