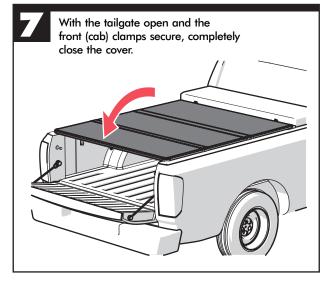

Do Not Use Wrench or Over Tighten!

Place assembled cover front rail on top of the L-channel.

Center the cover side to side with the tool box. Unfold the cover fully and adjust position over the truck bed for proper front (cab)/
rear (tailgate) alignment.

Carefully refold the cover without shifting its position on the truck bed.

Extang Corporation 5400 S. State Road Ann Arbor, MI 48108 734-677-0444, Fax: 734-677-8409

TRUCK HERO

Item No. 31822018-30 04.17 © Extang, Corp., 2017. Printed in USA