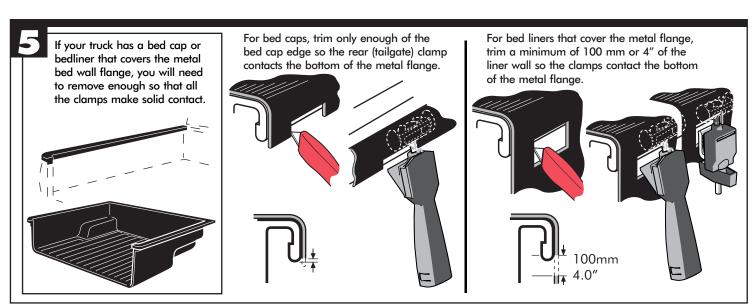

# **INSTALLATION SHEET**

It is important that all areas where the bed cover mounts are clean and free of debris prior to installing.

Place L-channel against tool box with foam seal between the bottom of the L-channel and truck bed.

Center the L-channel with the tool box and truck bed

Ensure L-channel clamp is positioned under bed wall flange. Hand tighten until clamp contacts, then tighten an additional two turns.

Do not secure to only lip of bedliner or wall cap.

Do Not Use Wrench or Over Tighten!

Place assembled cover front rail on top of the L-channel.

Center the cover side to side with the tool box. Unfold the cover fully and adjust position over the truck bed for proper front (cab)/
rear (tailgate) alignment.