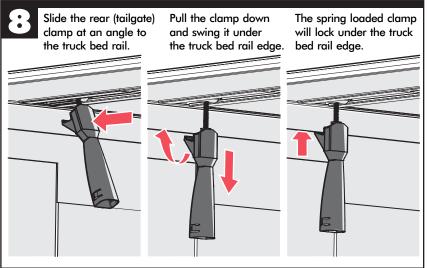

Center the L-channel with the tool box and truck bed

Ensure L-channel clamp is positioned under bed wall flange. Hand tighten until clamp contacts, then tighten an additional two turns.

Do not secure to only lip of bedliner or wall cap.

Do Not Use Wrench or Over Tighten!

Place assembled cover front rail on top of the L-channel.

Center the cover side to side with the tool box. Unfold the cover fully and adjust position over the truck bed for proper front (cab)/
rear (tailgate) alignment.