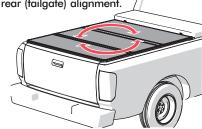

Do Not Use Wrench or Over Tighten!

Place assembled cover front rail on top of the L-channel.

Center the cover side to side with the tool box. Unfold the cover fully and adjust position over the truck bed for proper front (cab)/
rear (tailgate) alignment.