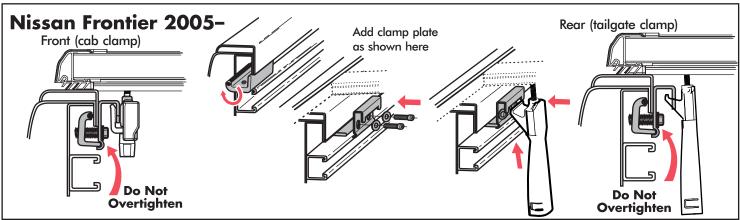

# Special Instructions for Alternative Brackets

SUPPLEMENT to INSTALLATION INSTRUCTIONS