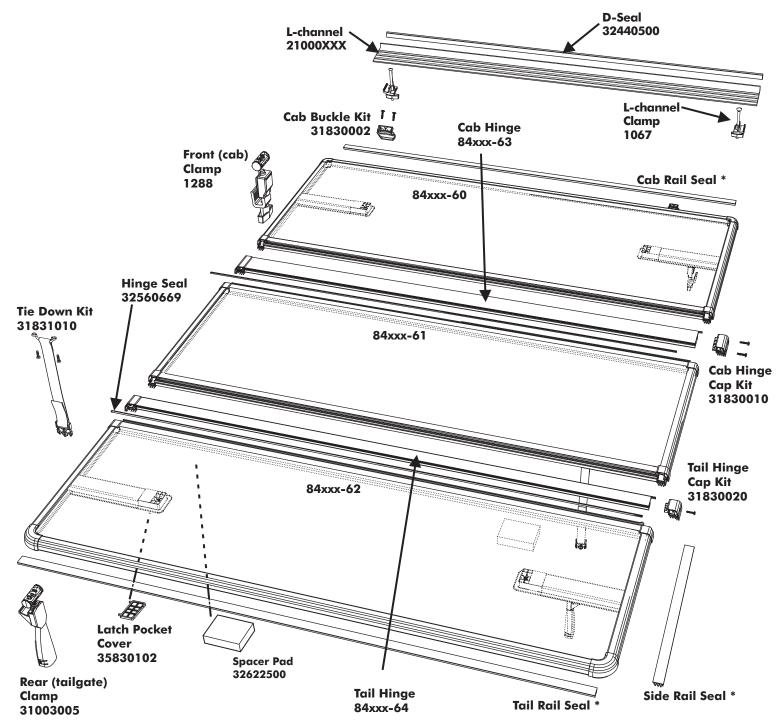

# **Replacement Parts**

NOTE: To order replacement parts, it's best to contact our Customer Service Department for assistance, to ensure getting the correct part for your vehicle application. When ordering, xxx represents the 3-digit suffix, as referenced on the sales receipt or vehicle application list. Customer Service Department: 800-877-2588.

<sup>\*</sup> Specify: Year, Make, Model, bed length, Driver or Passenger side. Call Customer Service if frame or bow sections are required.