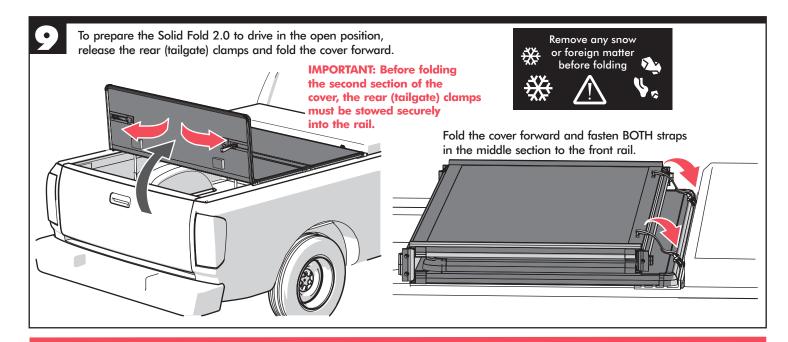

# **IMPORTANT NOTICE**

While driving, cover must be completely flat and secure with all four clamps in the closed position or completely folded up (all panels) and secured at the cab. DO NOT DRIVE with cover in partially opened position.

# THE FOLLOWING CONDITIONS WILL ALSO VOID THE WARRANTY

- OVERLOADING OF CARGO Cargo should not touch the tonneau at any point. Protrusions in the tarp will stress the fabric. Cargo may shift while traveling and cause it to push against the fabric or panels and damage it.
- DRIVING WITH PANELS OPEN OR IMPROPERLY SECURED Prior to vehicle operation, clamps must be tightly secured so that clamp lips tightly grip the inner bedside metal surface. OPEN POSITION: Tonneau must be completely folded and secured with BOTH buckles, CLOSED POSITION: Tonneau must be completely flat and secured at all 4 clamps.
- Top of tonneau MUST be free of foreign material including snow and ice before opening panels or severe damage may result.
- Do NOT tow your vehicle from the rear with any Extang tonneau cover on your truck.