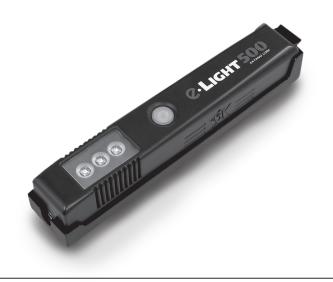

# **2.LIGHT500**

# RECHARGEABLE TRUCK BED UTILITY LIGHT

Mounts to your Extang tonneau. The e-LIGHT 500 is an all-new revolutionary lighting system that fully illuminates the entire bed of your truck with ease. Universal in nature, the e-LIGHT 500 has been designed to work from any location inside the truck bed, and can be recharged on the go.