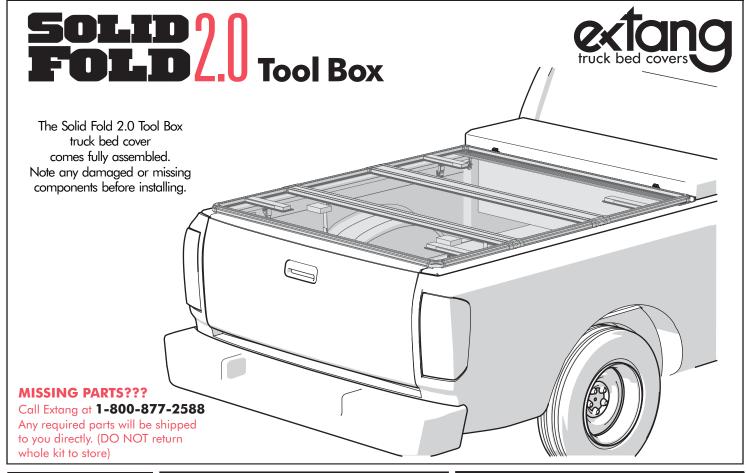

# **INSTALLATION SHEET**

It is important that all areas where the bed cover mounts are clean and free of debris prior to installing.

Place L-channel against tool box with foam seal between the bottom of the L-channel and truck bed.

Center the L-channel with the tool box and truck bed

Ensure L-channel clamp is positioned under bed wall flange. Hand tighten until clamp contacts, then tighten an additional two turns.

Do not secure to only lip of bedliner or wall cap.

Do Not Use Wrench or Over Tighten!

Place assembled cover front rail on top of the L-channel.

Center the cover side to side with the tool box. Unfold the cover fully and adjust position over the truck bed for proper front (cab)/
rear (tailgate) alignment.