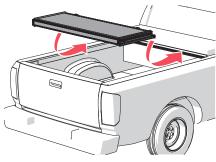

Do Not Use Wrench or Over Tighten!

Place assembled cover front rail on top of the L-channel.

Center the cover side to side with the tool box. Unfold the cover fully and adjust position over the truck bed for proper front (cab)/
rear (tailgate) alignment.